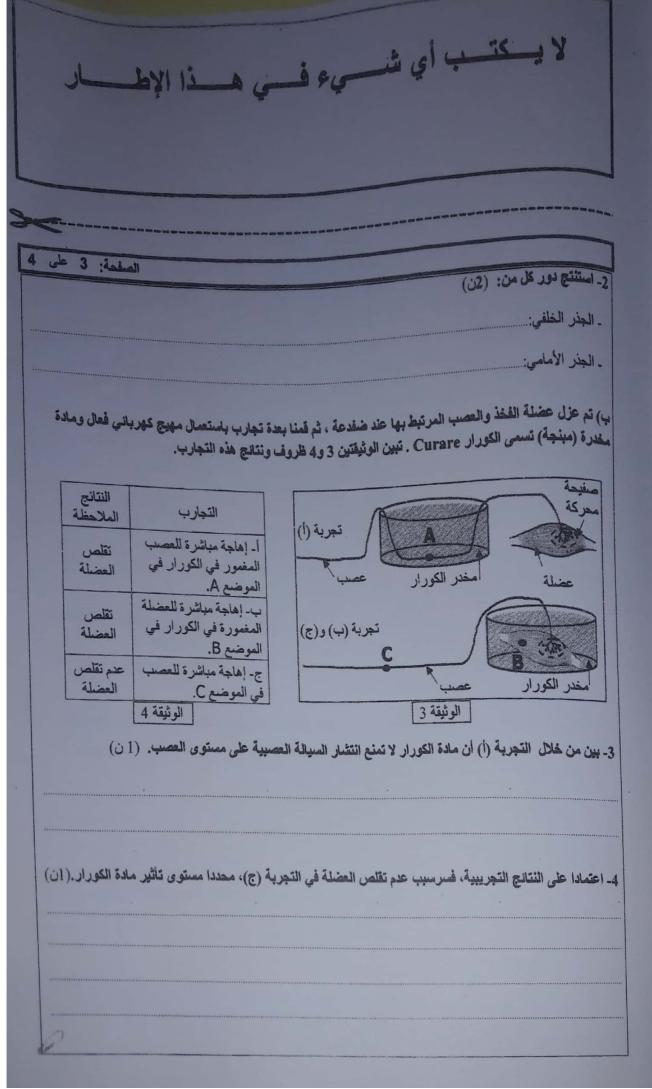

## التمرين الثاني: (6 نقط)

للكشف عن بعض خاصيات مكونات العصب الوركي والعضلة الهيكلية نقترح المعطيات التالية:

أ) أنجزت التجارب التالية على ثلاث ضفادع مخربة الدماغ (ضفادع شوكية).

- تبين الوثيقة 1 ظروف ونتائج هذه التجارب.

- وتمثل الوثيقة 2 مقطعا عرضيا للنخاع الشوكي ورسما للطرف الخلفي الأيسر المرتبط به عند الضفدعة.

| النتائج الملاحظة                             | التجارب المنجزة                                                                  | الضفادع |
|----------------------------------------------|----------------------------------------------------------------------------------|---------|
| شلل الطرف الخلفي<br>الأيسر وفقدان<br>حساسيته | قطع العصب الوركي على مستوى<br>(أ) ثم تهييج الطرف الخلفي<br>الأيسر بمحلول حمضي    | 1       |
| تحريك الطرف<br>الخلفي الأيسر                 | قطع الجذر الخلفي على مستوى<br>(ب) ثم تهييج الجزء المركزي<br>لهذا الجذر بالكهرباء | 2       |
| شلل الطرف الخلفي<br>الأيسر                   | قطع الجذر الأمامي على<br>مستوى(ج) ثم تهييج الجزء<br>المركزي لهذا الجذر بالكهرباء | 3       |
| الوثيقة 1                                    |                                                                                  | -       |

1- فسر النتائج الملاحظة في كل من: (2ن)

- التجربة2:.....

ـ التجربة 3: