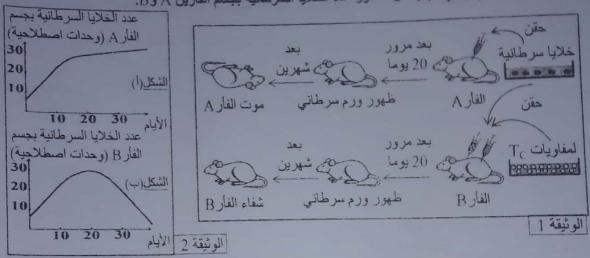

## التمرين الثالث: (6 نقط)

تعتبر الخلايا السرطانية خلايا غير عادية تتكاثر بسرعة فتؤدي الى ظهور ورم سرطاني ، لفهم بعض مظاهر الإستجابة المناعية المتدخلة ضد هذه الخلايا، نقترح المعطيات التالية:
تبين الوثيقة 1 تحارب و نتائج حقن فل من من المناهدة الم

تبين الوثيقة 1 تجارب ونتانج حقن فارين A و B من نفس المسلالة : - حقن الفار A بخلابا سرطانية فقط

- حقن الفار B بخلايا سرطانية ثم بلمفاويات T اخذت من فار آخر من نفس السلالة ممنع ضد هذه الخلايا.

ويبين الشكلين (أ) و (ب) في الوثيقة 2 ، تطور عدد الخلايا السرطانية بجسم الفارين A و B.

- 1- قارن تطور عدد الخلايا السرطانية بجسم كل من الفأر A و الفأر B بدلالة الزمن قبل وبعد اليوم 20. (3 ن)
  - \* قبل اليوم 20 : ....
    - \* بعد اليوم 20 :
  - 2. فسر سبب موت الفار A وشفاء الفار B. (2ن)
  - 3- استنتج مسلك الاستجابة المناعية الذي تدخل في القضاء على هذه الخلايا السرطانية. (١ن)