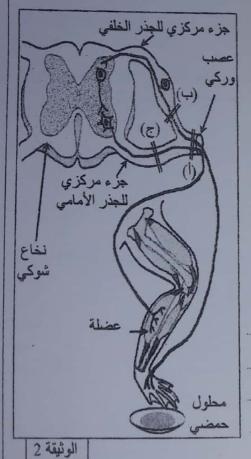

## التمرين الثاني: (6 نقط)

للكشف عن بعض خاصيات مكونات العصب الوركي والعضلة الهيكلية نقترح المعطيات التالية:

أ) أنجزت التجارب التالية على ثلاث ضفادع مخربة الدماغ (ضفادع شوكية).

- تبين الوثيقة 1 ظروف ونتائج هذه التجارب.

- وتمثل الوثيقة 2 مقطعا عرضيا للنخاع الشوكي ورسما للطرف الخلفي الأيسر المرتبط به عند الضفدعة.

| النتائج الملاحظة                             | التجارب المنجزة                                                                  | الضفادع |
|----------------------------------------------|----------------------------------------------------------------------------------|---------|
| شلل الطرف الخلفي<br>الأيسر وفقدان<br>حساسيته | قطع العصب الوركي على مستوى<br>(أ) ثم تهييج الطرف الخلفي<br>الأيسر بمحلول حمضي    | 1       |
| تحريك الطرف<br>الخلفي الأيسر                 | قطع الجذر الخلفي على مستوى<br>(ب) ثم تهييج الجزء المركزي<br>لهذا الجذر بالكهرباء | 2       |
| شلل الطرف الخلفي<br>الأيسر                   | قطع الجذر الأمامي على<br>مستوى(ج) ثم تهييج الجزء<br>المركزي لهذا الجذر بالكهرباء | 3       |
| الوثيقة 1                                    |                                                                                  | -       |

1- فسر النتائج الملاحظة في كل من: (2ن)

- التجربة2:.....

ـ التجربة 3: